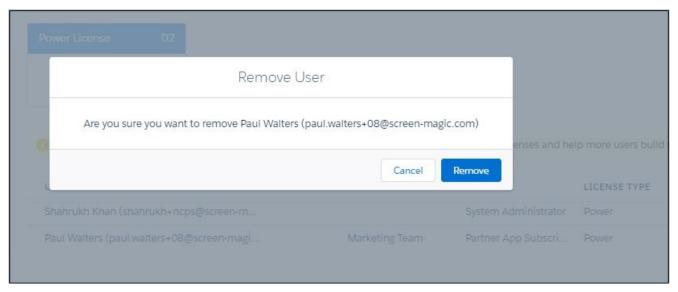

## Remove a User

To remove SMS-Magic Converse license for a user:

1. In the Converse Settings tab, click **User Management**.

2. Click next to the user in the User's List.

- 3. The selected user appears in the Remove User list. Click **Remove**.
- 4. SMS-Magic license is returned to the pool of available licenses.