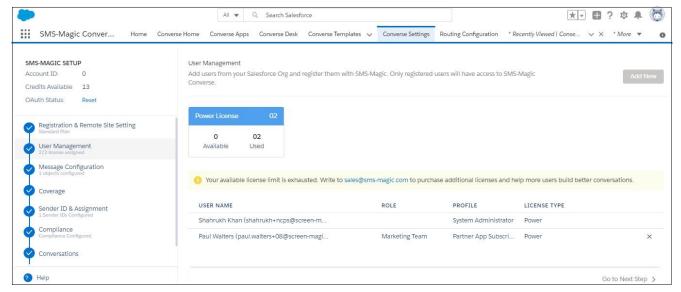

The User Management screen displays the following information:

- Plan type you have purchased
- The total number of licenses assigned to the Plan type
- The number of available licenses
- The number of licenses used

- A license is consumed from the available licenses.
- The new user is listed in the User's List.

You can only add active users

You can remove a user from the User's List and free a license for reuse. After confirming the removal of a user, the following happens:

- A license is added to the available licenses.
- The user is removed from the User's List.

You can also associate user licenses directly to a profile. All users within that profile will be eligible to use that