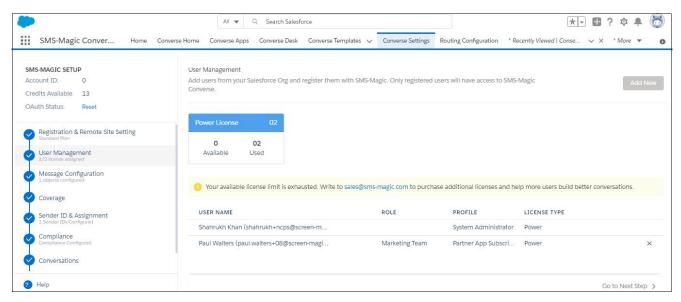

The User Management screen displays the following information:

- Plan type you have purchased
- The total number of licenses assigned to the Plan type
- The number of available licenses
- The number of licenses used

If the number of users is more than the number of licenses available, the Admin can purchase more licenses by connecting with care@screen-magic.com.

You can add more users by clicking Add New and entering at least three characters to search for the name or email addresses. After adding the new user, the following happens:

- A license is consumed from the available licenses.
- The new user is listed in the User's List.

You can only add active users

You can remove a user from the User's List and free a license for reuse. After confirming the removal of a user, the following happens: